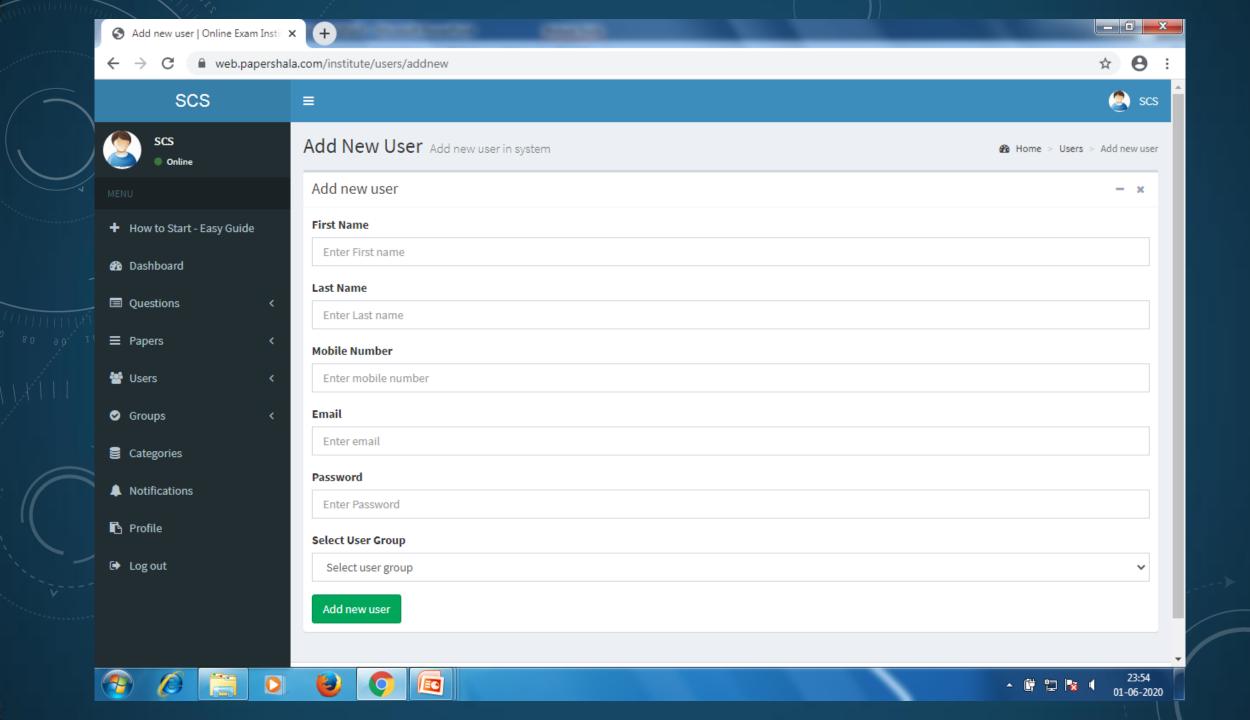

- Users Add / Edit / Delete / Password Reset
- Questions Add / Edit / Delete
- Papers Add / Edit / Delete
- Institue Profile Edit
- Result Paper Wise Result / Student wise result /
   Detailed student result
- Sepreate Student registration link
- Question Selection in Paper Manual / Auto load from Question Bank
- Notifications Free Email notifications / Phone SMS on new paper.