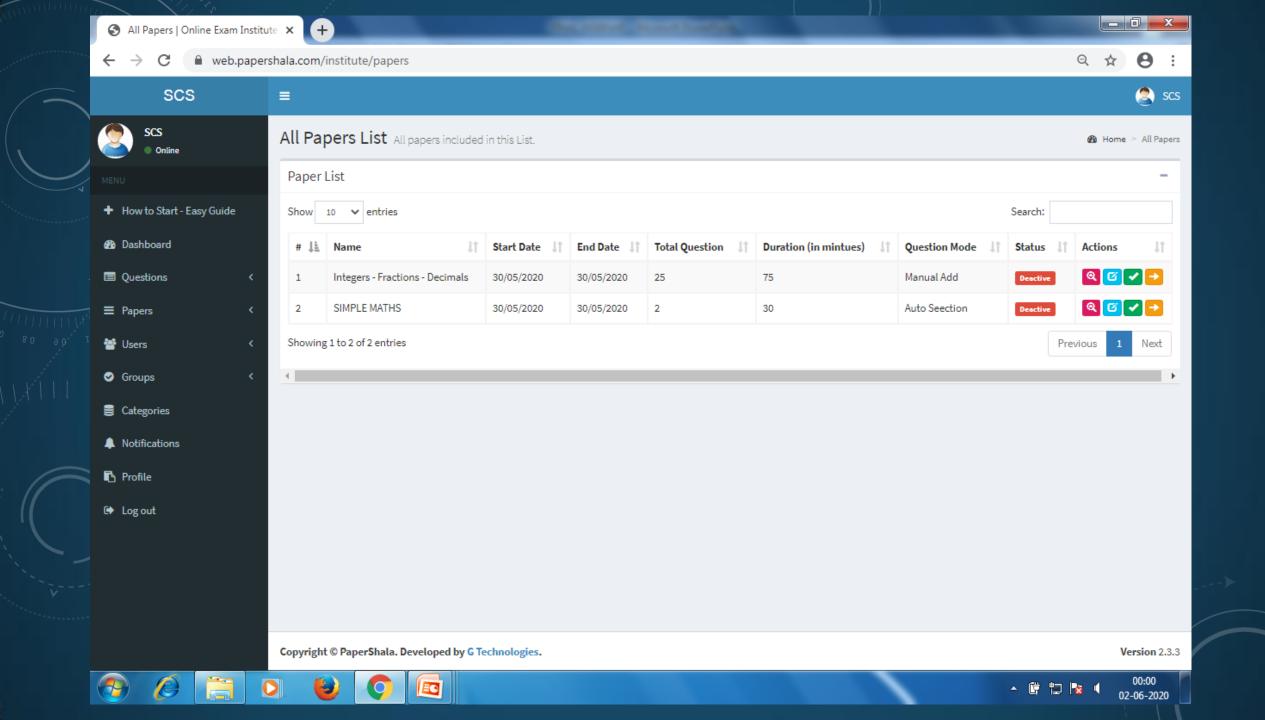

- Users Add / Edit / Delete / Password Reset
- Questions Add / Edit / Delete
- Papers Add / Edit / Delete
- Institue Profile Edit
- Result Paper Wise Result / Student wise result /
   Detailed student result
- Sepreate Student registration link
- Question Selection in Paper Manual / Auto load from Question Bank
- Notifications Free Email notifications / Phone SMS on new paper.