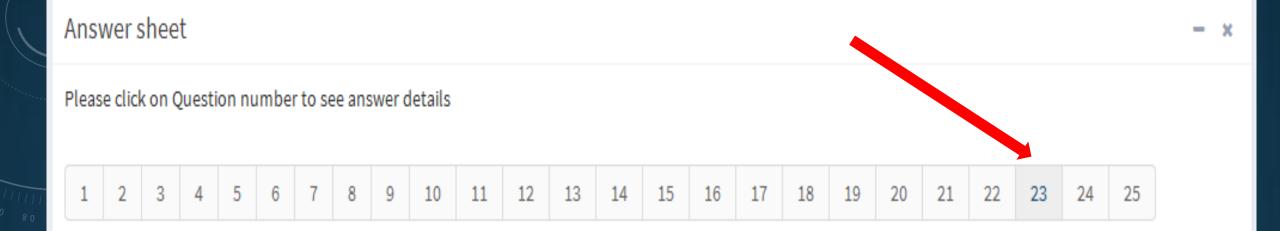

# FROM USER END

Answer sheet

- ;

Please click on Question number to a answer details

| Question:       | State True or False: Sum of two negative integers always gives a number smaller than both the integers. |   |
|-----------------|---------------------------------------------------------------------------------------------------------|---|
| Your Answer:    | True                                                                                                    | V |
| Correct Answer: | True                                                                                                    |   |

| Question:       | (3/5) + (2/7) = |  |
|-----------------|-----------------|--|
| Your Answer:    | 34/35           |  |
| Correct Answer: | 31/35           |  |