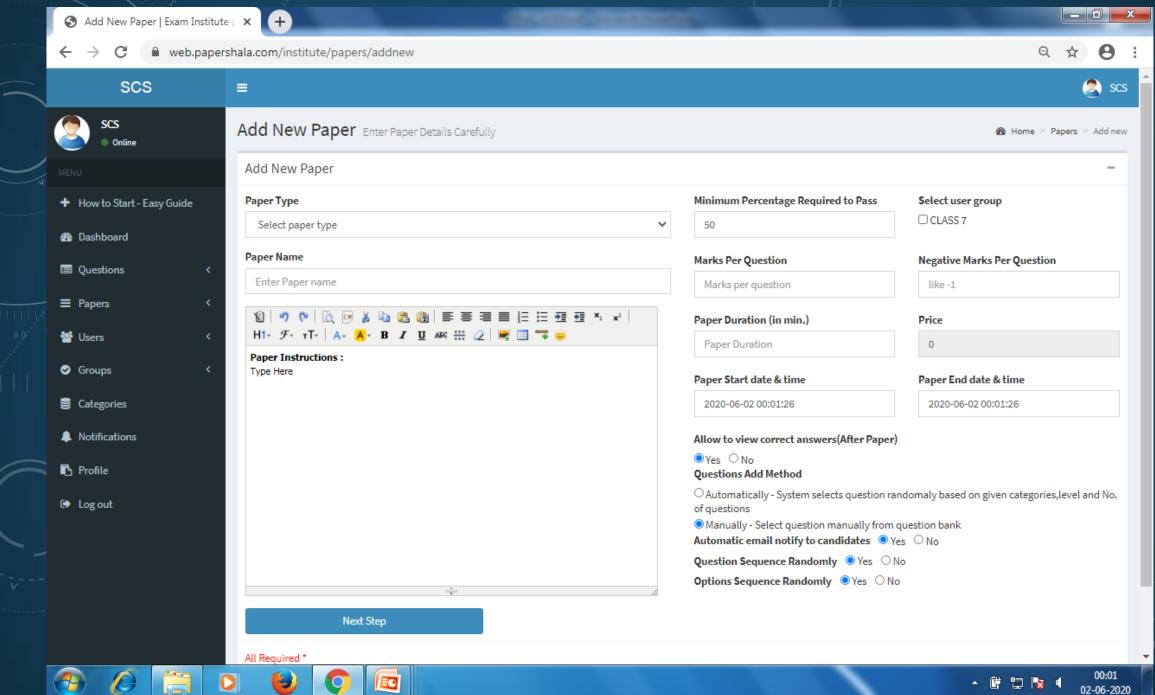

- Users Add / Edit / Delete / Password Reset
- Questions Add / Edit / Delete
- Papers Add / Edit / Delete
- Institue Profile Edit
- Result Paper Wise Result / Student wise result /
   Detailed student result
- Sepreate Student registration link
- Question Selection in Paper Manual / Auto load from Question Bank
- Notifications Free Email notifications / Phone SMS on new paper.