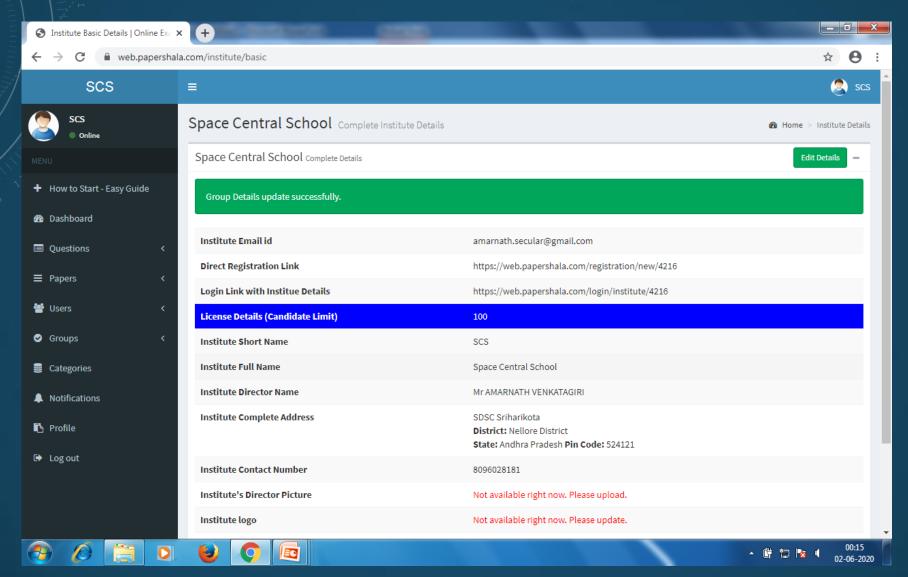

|                |  |
| nstitue Director Nar                                             | ne             |  |
| Enter Director Nam                                               | 2              |  |
| nstitute Address                                                 |                |  |
| Address Line 1 <br< td=""><td>Address Line 2</td><td></td></br<> | Address Line 2 |  |
|                                                                  |                |  |
|                                                                  |                |  |



#### Online Exam Portal

Sign in to start your session

Email

Password

Remember Me again

I forgot my password

Page rendered in **0.0035** seconds.

© 2020 PaperShala Online Exam Software

## Profile





































































# FROM USER END











Answer sheet

- ;

Please click on Question number to a answer details

| Question:       | State True or False: Sum of two negative integers always gives a number smaller than both the integers. |   |
|-----------------|---------------------------------------------------------------------------------------------------------|---|
| Your Answer:    | True                                                                                                    | V |
| Correct Answer: | True                                                                                                    |   |



| Question:       | (3/5) + (2/7) = |  |
|-----------------|-----------------|--|
| Your Answer:    | 34/35