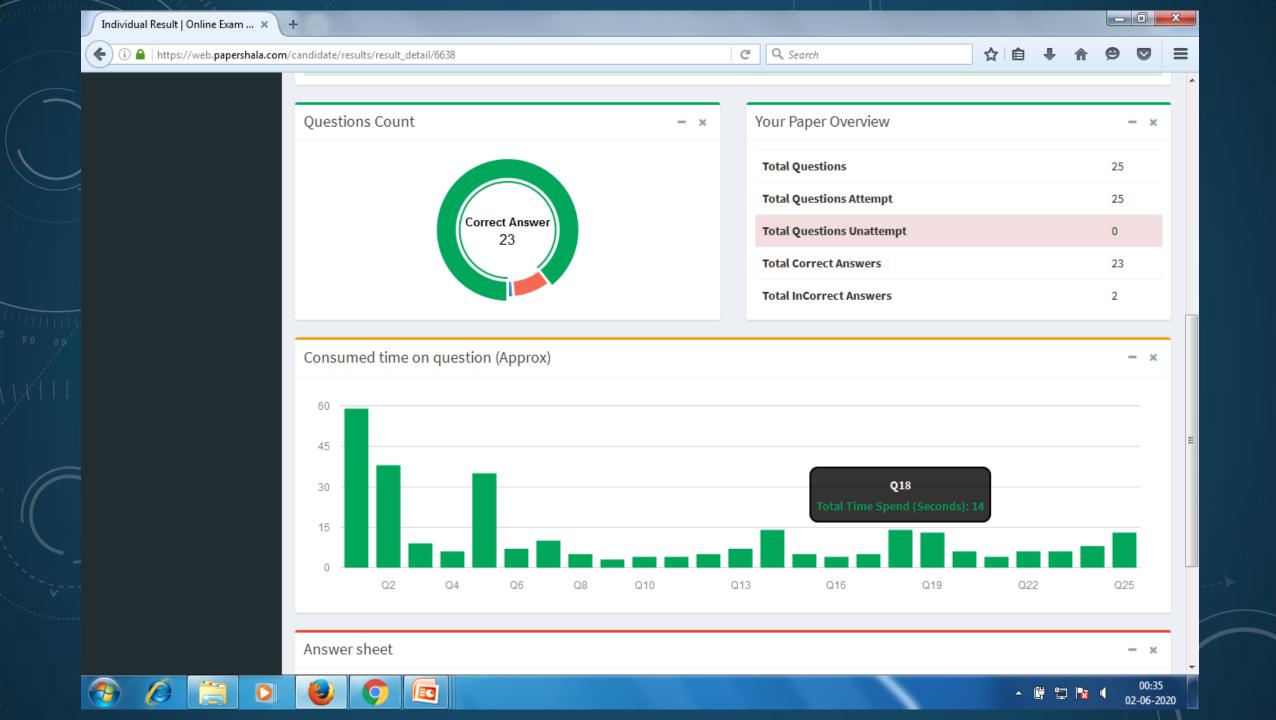

#### Student Dashboard

PaperShala offers a separate student panel where students can give exams, check their results, check overall performance, subject wise result, classwise result, can view his/her institute details.

- Featured Dashboard Which tells how many exams need to attend, how many he passed, how many he failed, A graphical interface which shows his performance paper by paper.
- Complete Paper Analysis
- Result overview with graph
- Class Rank wise result
- Profile section

Through the help of student panel, Student can check their old results anytime and if admin wants then they can reattempt any particular paper.