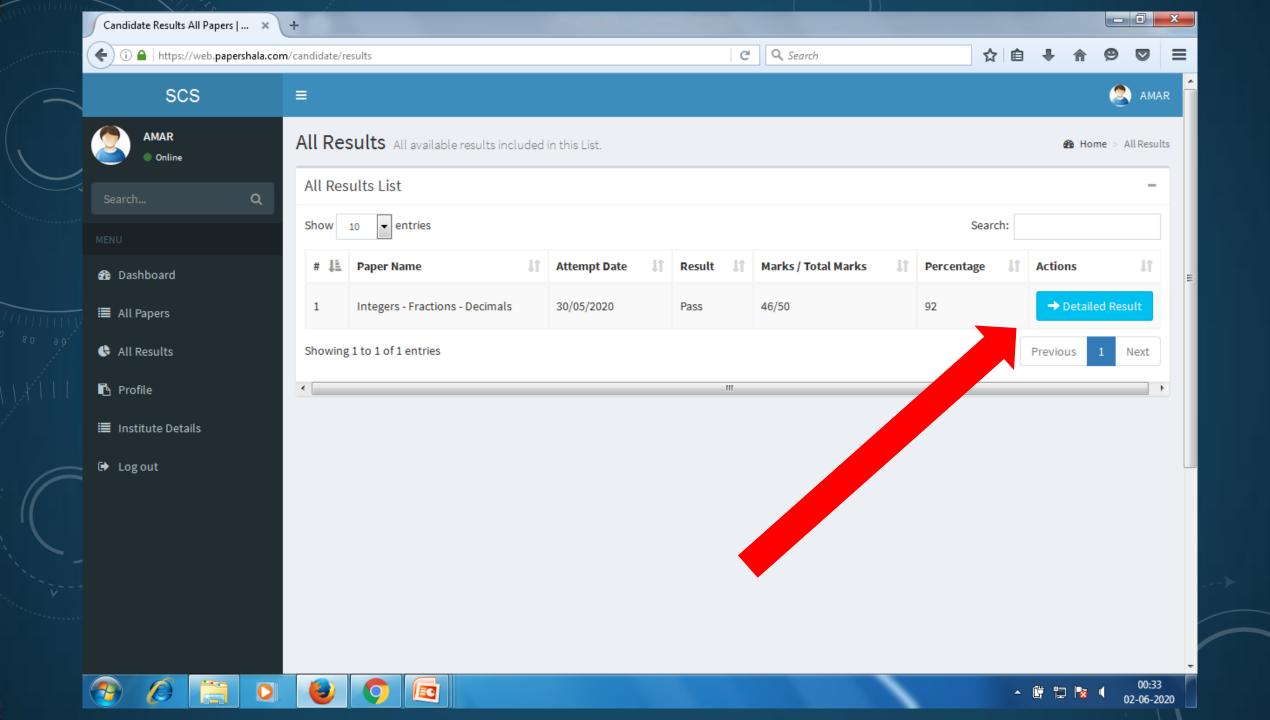

#### Student Dashboard

PaperShala offers a separate student panel where students can give exams, check their results, check overall performance, subject wise result, classwise result, can view his/her institute details.

Through the help of student panel, Student can check their old results anytime and if admin wants then they can reattempt any particular paper.