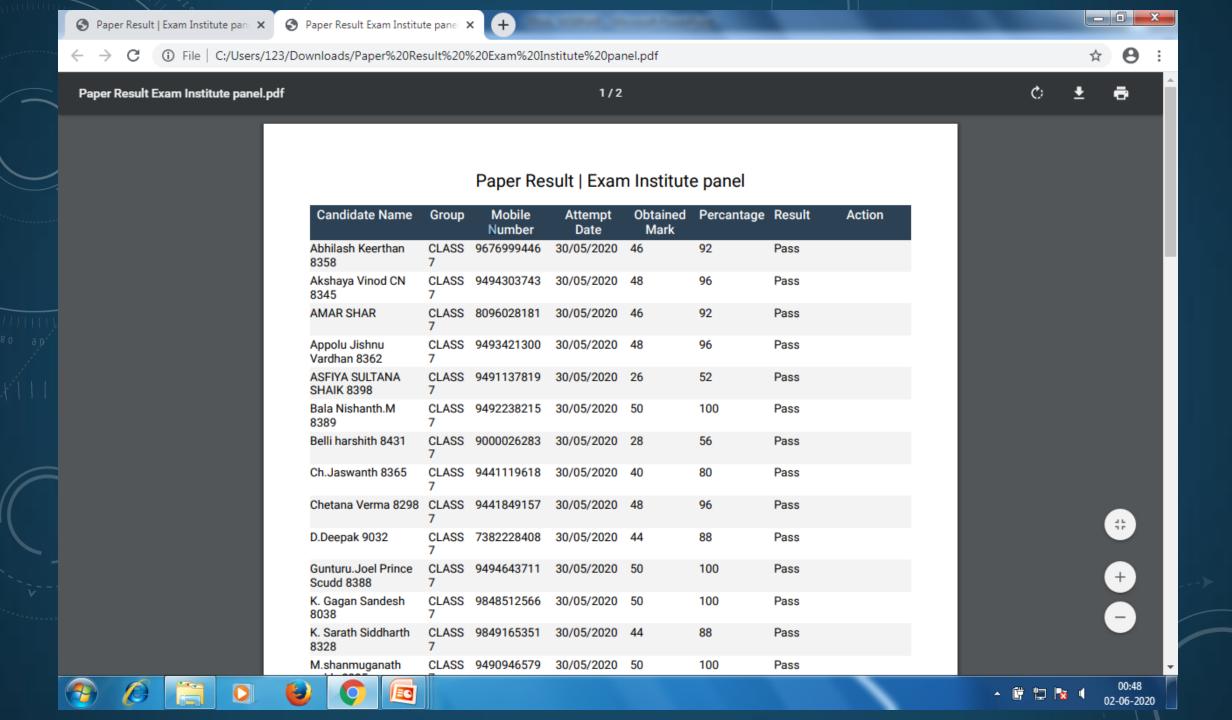

- Users Add / Edit / Delete / Password Reset
- Questions Add / Edit / Delete
- Papers Add / Edit / Delete
- Institue Profile Edit
- Result Paper Wise Result / Student wise result /
   Detailed student result
- Sepreate Student registration link
- Question Selection in Paper Manual / Auto load from Question Bank
- Notifications Free Email notifications / Phone SMS on new paper.

# AFTER THE EXAM