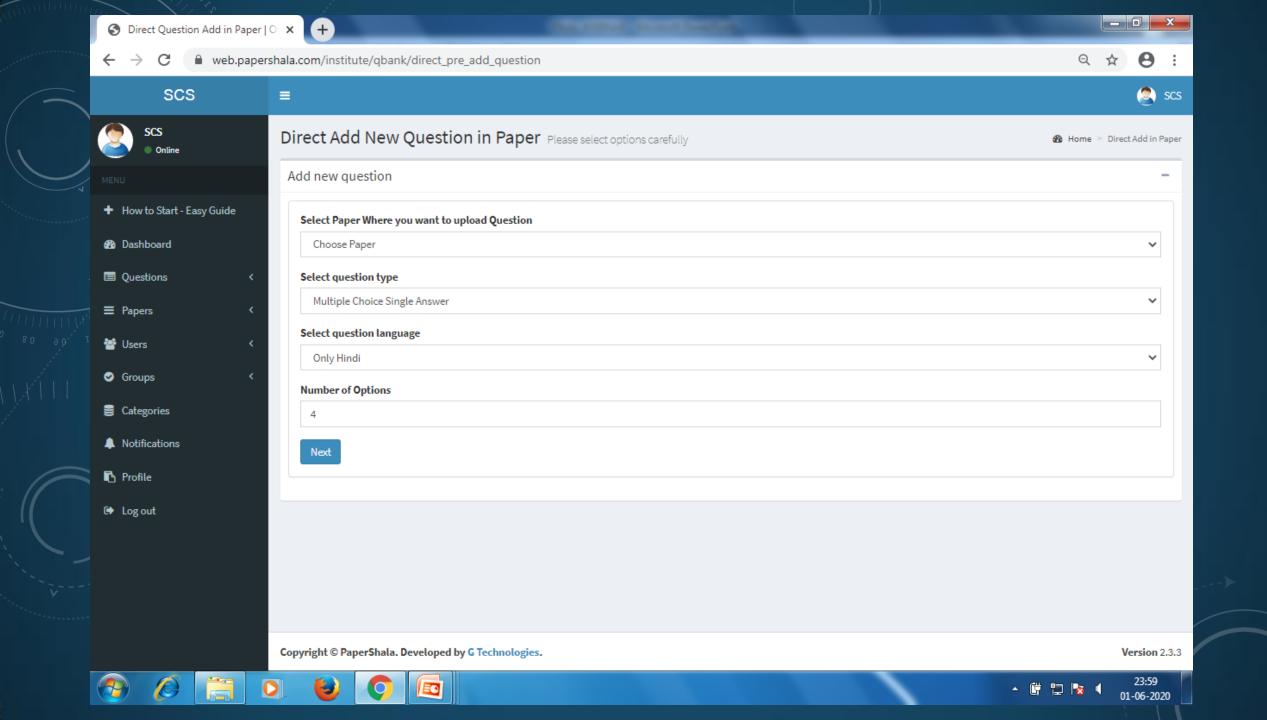

#### Multifunctional Question Bank

PaperShala brings a Question bank feature where you need to upload your questions. Once you upload your questions then you can use these questions during exam paper creation. Here PaperShala also tells you about every possible minor thing of any particular question like total attempt, total wrong etc.

- Multiple Choice Questions
- Can customize about options quantity
- Total served count
- Total attempt count
- Total Correct count
- Total InCorrect count