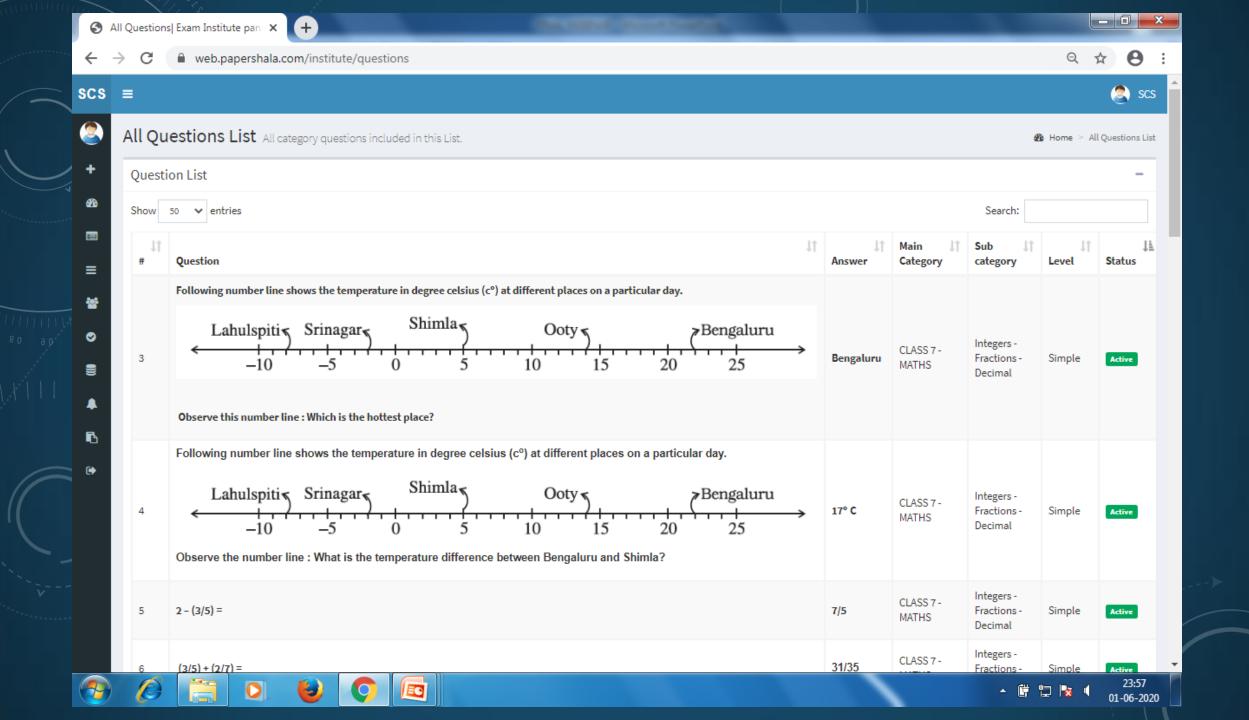

#### Multifunctional Question Bank

PaperShala brings a Question bank feature where you need to upload your questions. Once you upload your questions then you can use these questions during exam paper creation. Here PaperShala also tells you about every possible minor thing of any particular question like total attempt, total wrong etc.

- Multiple Choice Questions
- Can customize about options quantity
- Total served count
- Total attempt count
- Total Correct count
- Total InCorrect count