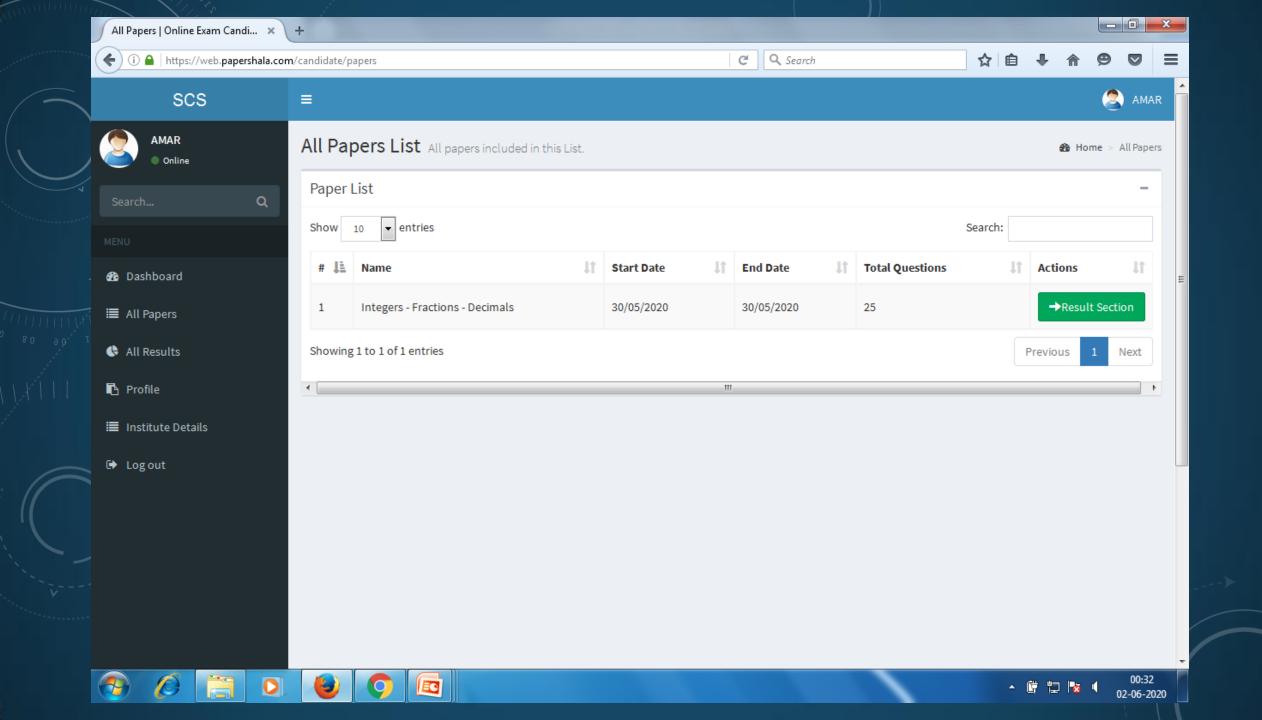

#### Student Dashboard

PaperShala offers a separate student panel where students can give exams, check their results, check overall performance, subject wise result, classwise result, can view his/her institute details.

Through the help of student panel, Student can check their old results anytime and if admin wants then they can reattempt any particular paper.