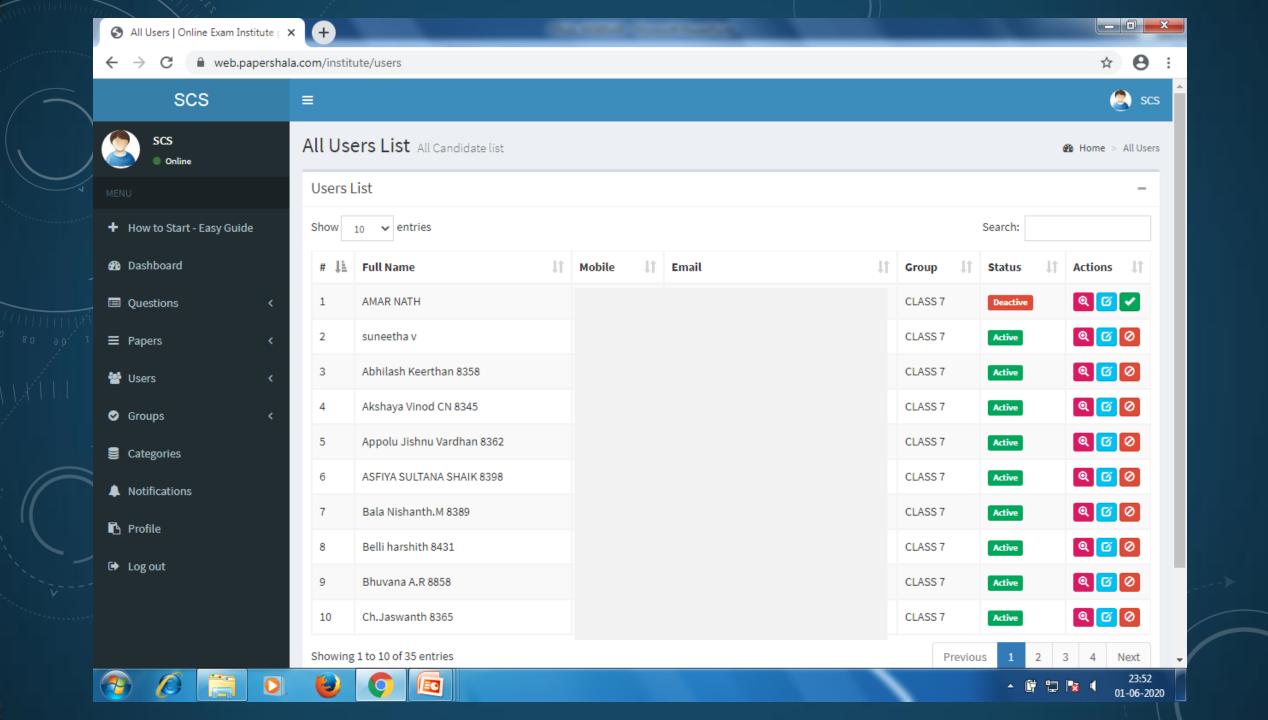

- Users Add / Edit / Delete / Password Reset
- Questions Add / Edit / Delete
- Papers Add / Edit / Delete
- Institue Profile Edit
- Result Paper Wise Result / Student wise result /
   Detailed student result
- Sepreate Student registration link
- Question Selection in Paper Manual / Auto load from Question Bank
- Notifications Free Email notifications / Phone SMS on new paper.