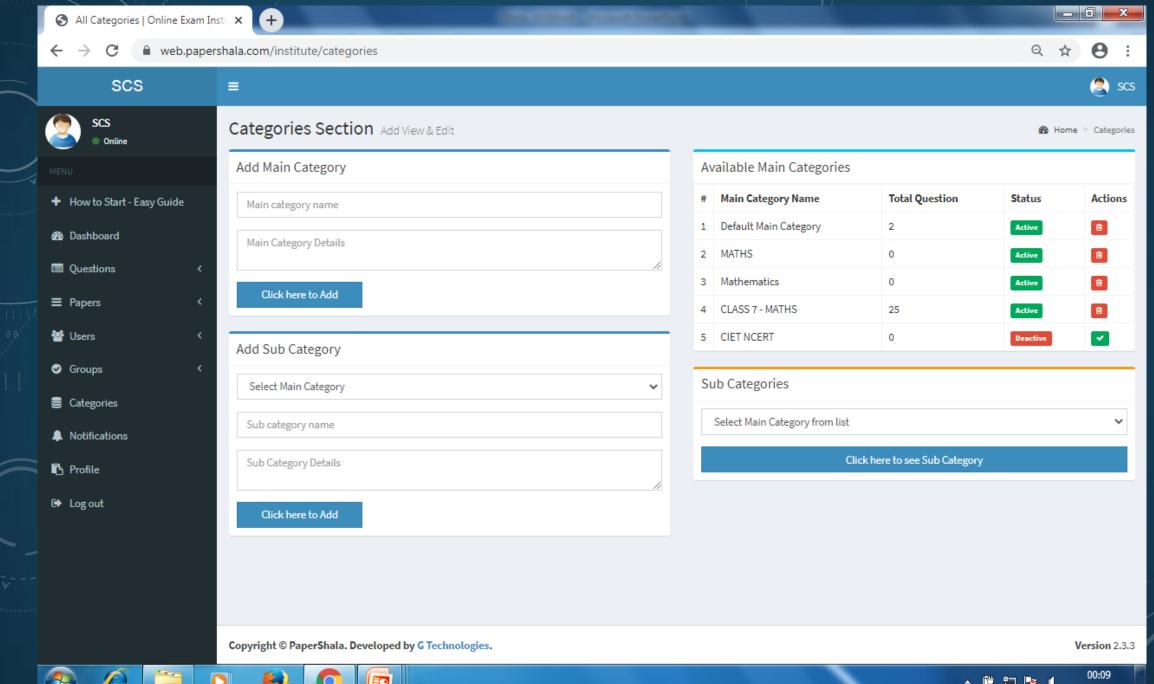

|                |  |
| nstitue Director Nar                                             | ne             |  |
| Enter Director Nam                                               | 2              |  |
| nstitute Address                                                 |                |  |
| Address Line 1 <br< td=""><td>Address Line 2</td><td></td></br<> | Address Line 2 |  |
|                                                                  |                |  |
|                                                                  |                |  |



#### Online Exam Portal

Sign in to start your session

Email

Password

Remember Me again

I forgot my password

Page rendered in **0.0035** seconds.

© 2020 PaperShala Online Exam Software

## Profile





































































# FROM USER END











Answer sheet

- ;

Please click on Question number to a answer details

| Question:       | State True or False: Sum of two negative integers always gives a number smaller than both the integers. |   |
|-----------------|---------------------------------------------------------------------------------------------------------|---|
| Your Answer:    | True                                                                                                    | V |
| Correct Answer: | True                                                                                                    |   |



| Question:       | (3/5) + (2/7) = |  |
|-----------------|-----------------|--|
| Your Answer:    | 34/35           |  |
| Correct Ans