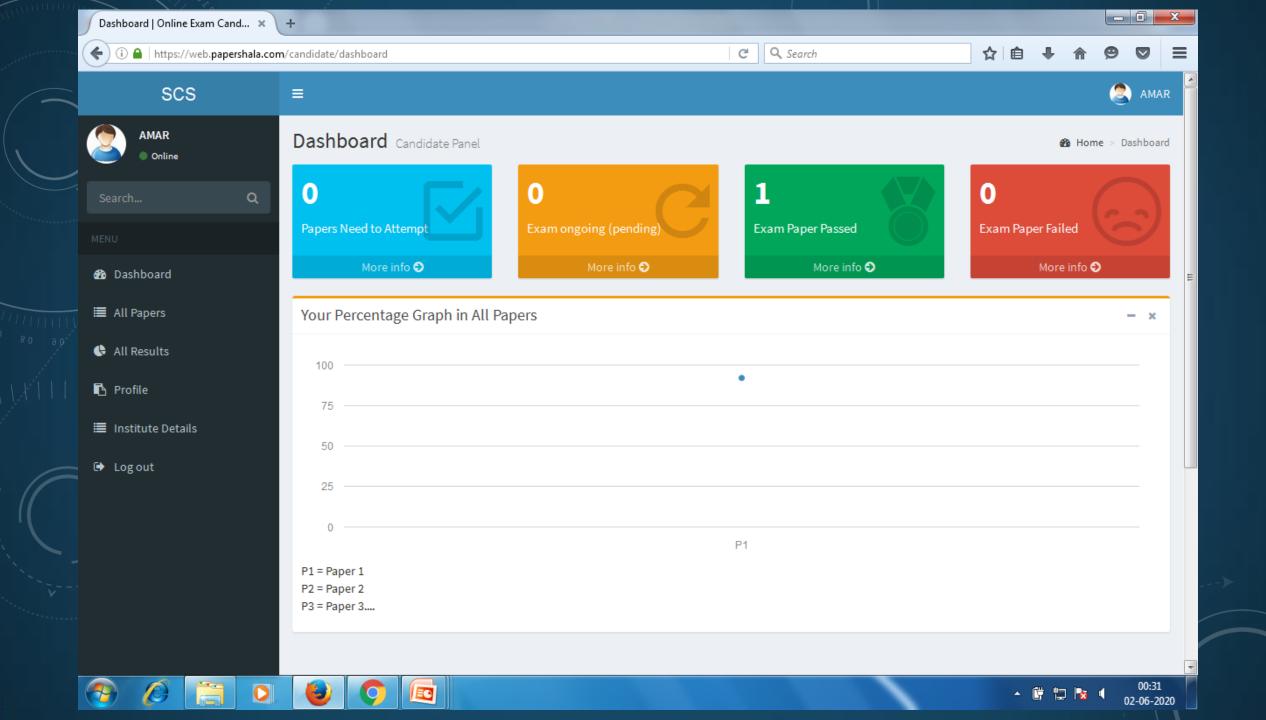

#### Student Dashboard

PaperShala offers a separate student panel where students can give exams, check their results, check overall performance, subject wise result, classwise result, can view his/her institute details.

- Featured Dashboard Which tells how many exams need to attend, how many he passed, how many he failed, A graphical interface which shows his performance paper by paper.
- Complete Paper Analysis
- Result overview with graph
- Class Rank wise result
- Profile section

Through the help of student panel, Student can check their old results anytime and if admin wants then they can reattempt any particular paper.