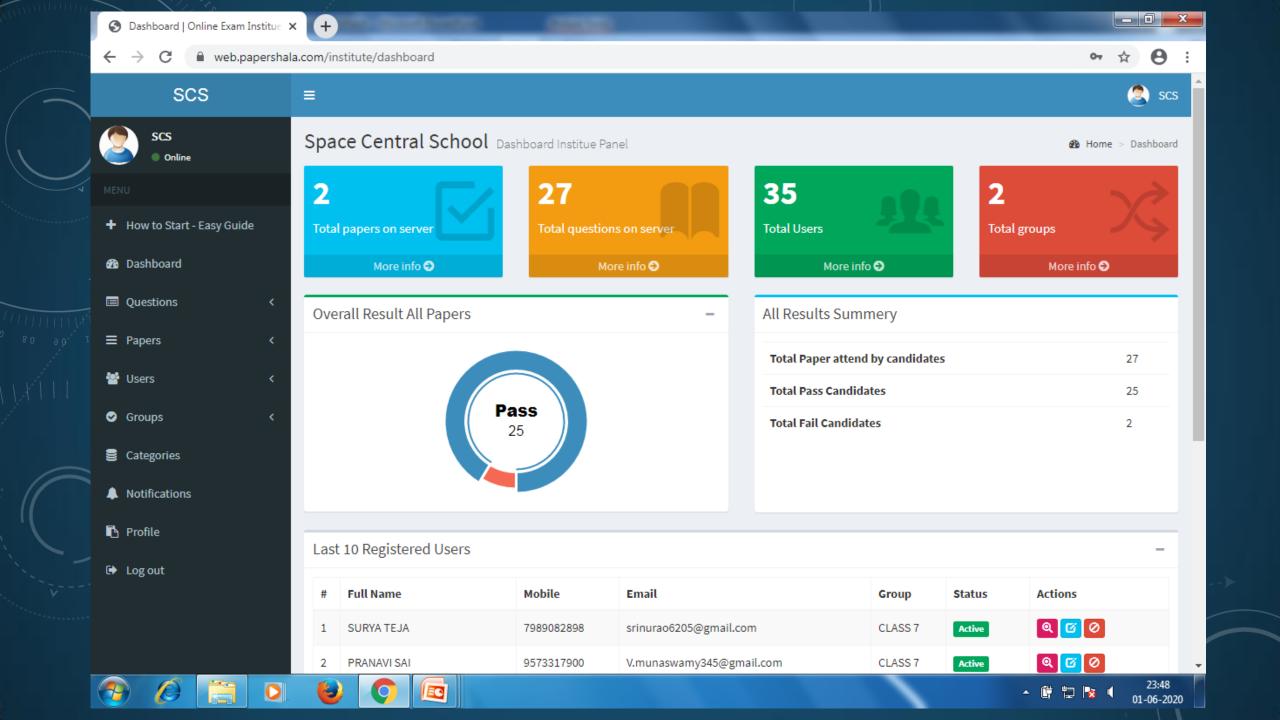

#### Powerful Admin Panel

We know if you want to use our online exam software then you want all rules according to your need. That's why we design the powerful admin panel. Here you can do everything which is related to online exam. All possible functions added to your admin panel. You just need to use these functions according to your need.

- Users Add / Edit / Delete / Password Reset
- Questions Add / Edit / Delete
- Papers Add / Edit / Delete
- Institue Profile Edit
- Result Paper Wise Result / Student wise result /
   Detailed student result
- Sepreate Student registration link
- Question Selection in Paper Manual / Auto load from Question Bank
- Notifications Free Email notifications / Phone SMS on new paper.