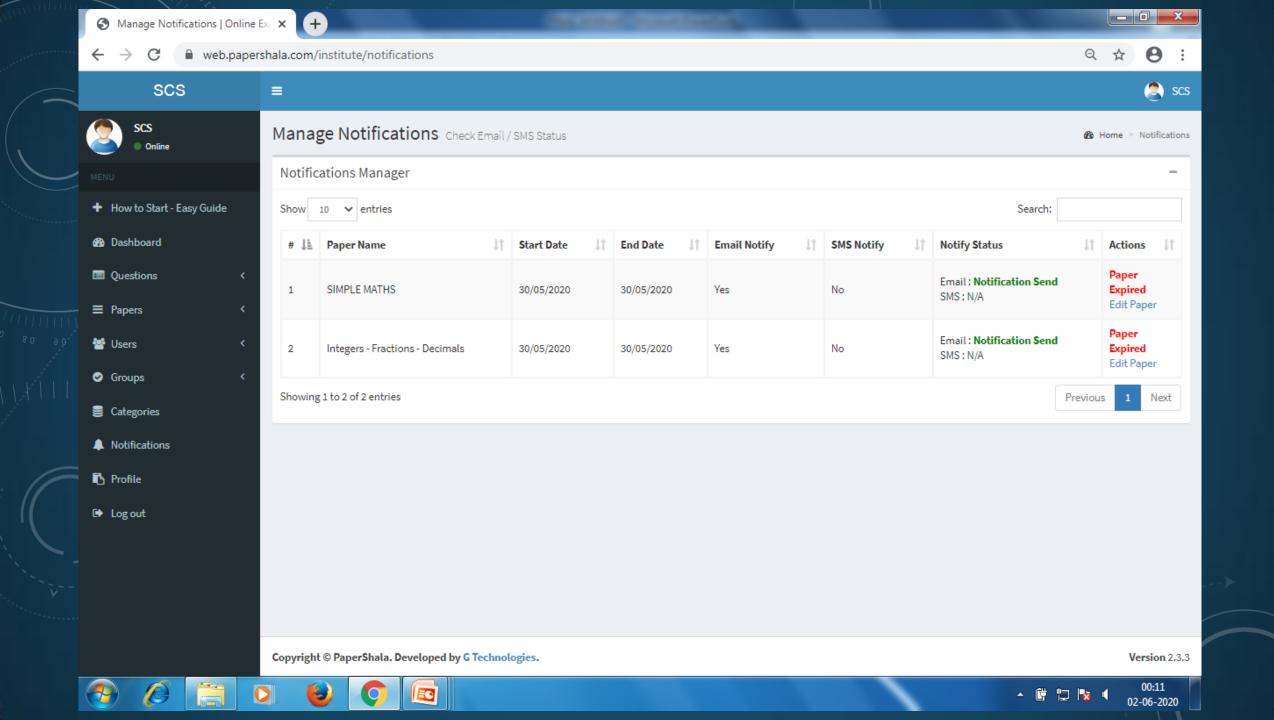

- Users Add / Edit / Delete / Password Reset
- Questions Add / Edit / Delete
- Papers Add / Edit / Delete
- Institue Profile Edit
- Result Paper Wise Result / Student wise result /
   Detailed student result
- Sepreate Student registration link
- Question Selection in Paper Manual / Auto load from Question Bank
- Notifications Free Email notifications / Phone SMS on new paper.