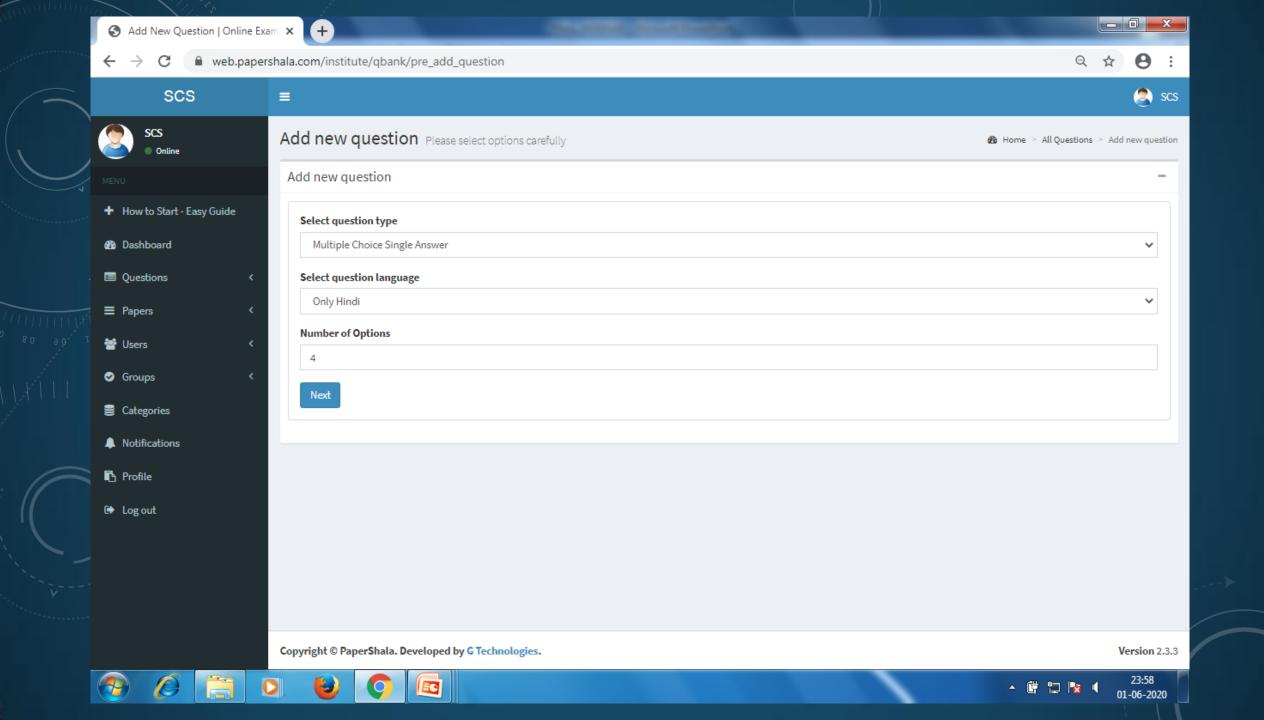

#### Multifunctional Question Bank

PaperShala brings a Question bank feature where you need to upload your questions. Once you upload your questions then you can use these questions during exam paper creation. Here PaperShala also tells you about every possible minor thing of any particular question like total attempt, total wrong etc.

- Multiple Choice Questions
- Can customize about options quantity
- Total served count
- Total attempt count
- Total Correct count
- Total InCorrect count