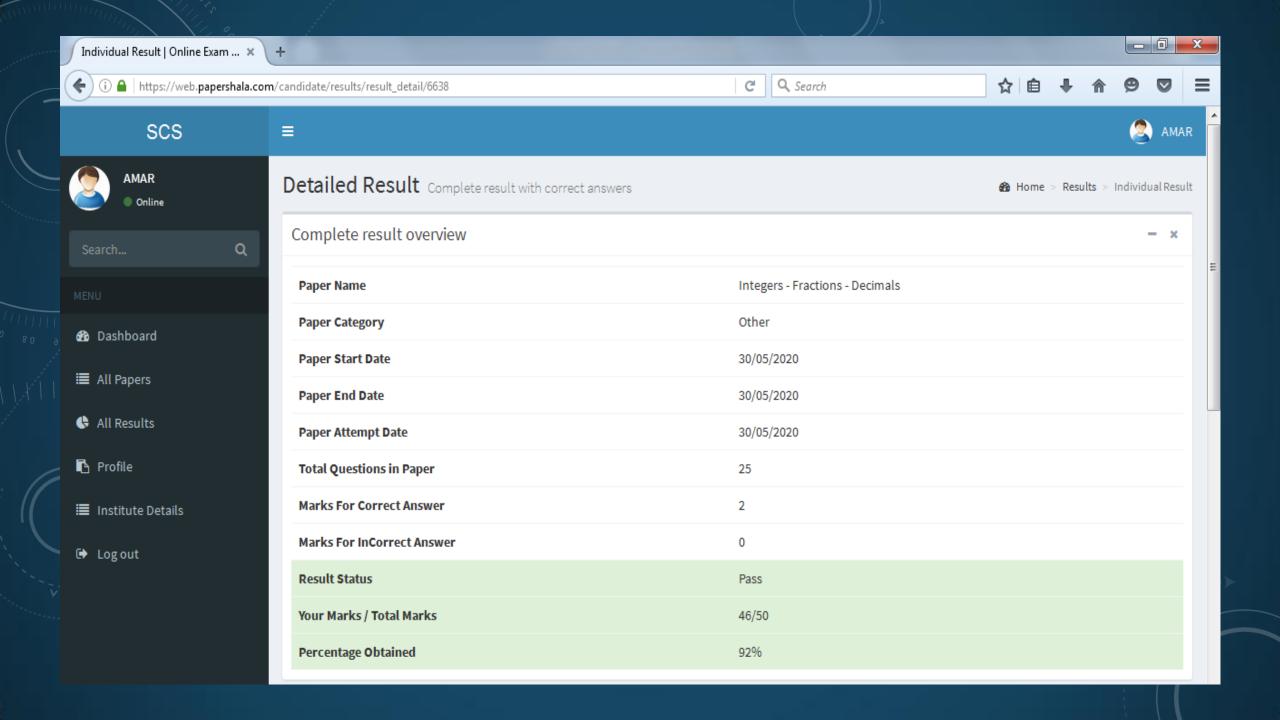

#### Student Dashboard

PaperShala offers a separate student panel where students can give exams, check their results, check overall performance, subject wise result, classwise result, can view his/her institute details.

Through the help of student panel, Student can check their old results anytime and if admin wants then they can reattempt any particular paper.