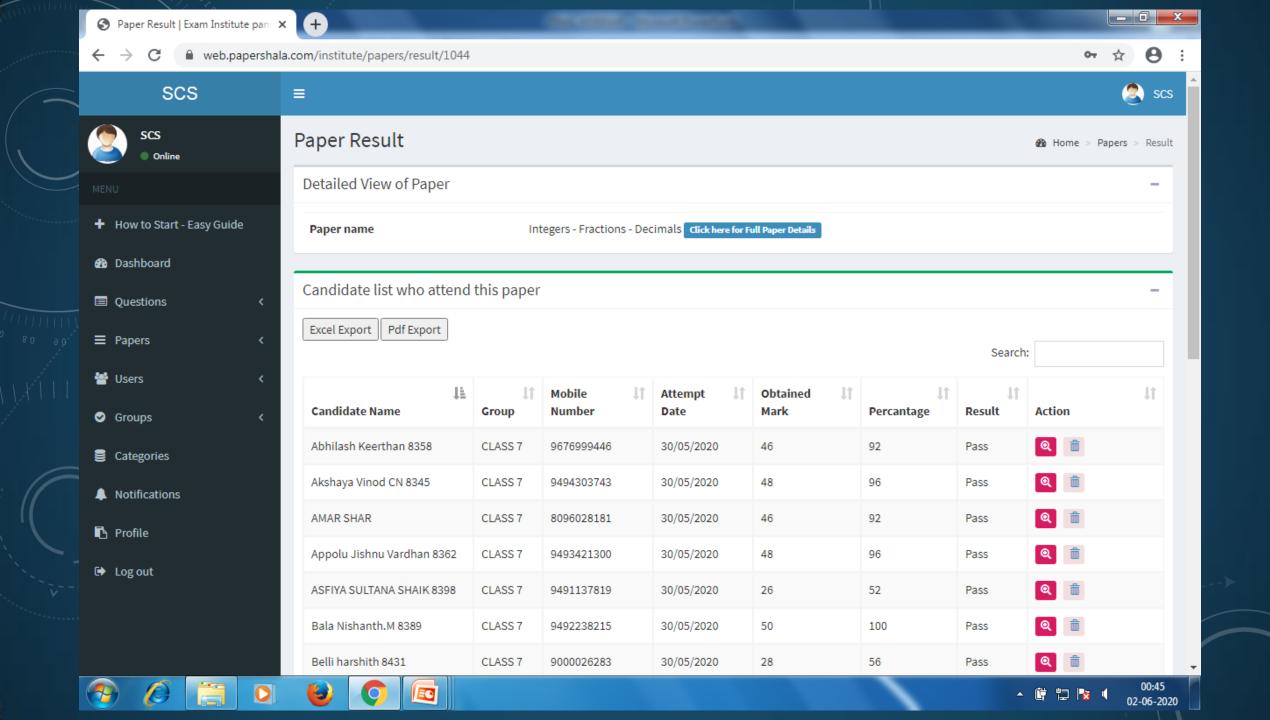

- Users Add / Edit / Delete / Password Reset
- Questions Add / Edit / Delete
- Papers Add / Edit / Delete
- Institue Profile Edit
- Result Paper Wise Result / Student wise result /
   Detailed student result
- Sepreate Student registration link
- Question Selection in Paper Manual / Auto load from Question Bank
- Notifications Free Email notifications / Phone SMS on new paper.

# AFTER THE EXAM